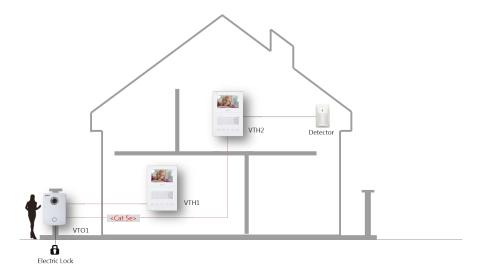

| 1                                   |
| RS485                   | -                                   |
| General                 |                                     |
| Insatllation            | Surface                             |
| Power                   | DC24V                               |
| Power Consumption       | Standby ≤1.5W, Work ≤4W             |
| Working Temperature     | -10°C~+55°C                         |

## **Features**

- 4.3" TFT LCD screen
- · Color video & audio intercom
- $\cdot$  Alarm integration
- · Sufrace mounted









| Relative Humidity | 10%~90%RH              |
|-------------------|------------------------|
| Dimensions        | 192.0mm×150.0mm×12.5mm |
| Weight            | 0.4Kg                  |

Dimensions View Area





## Application