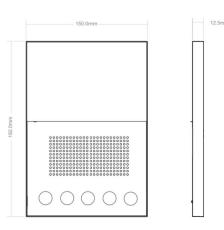

arm Out               | 1                                   |
| RS485                   | -                                   |
| General                 |                                     |
| Insatllation            | Surface                             |
| Power                   | DC24V                               |
| Power Consumption       | Standby ≤1.5W, Work ≤4W             |
| Working Temperature     | -10°C~+55°C                         |

## **Features**

- 4.3" TFT LCD screen
- · Color video & audio intercom
- $\cdot$  Alarm integration
- · Sufrace mounted









| Relative Humidity | 10%~90%RH              |
|-------------------|------------------------|
| Dimensions        | 192.0mm×150.0mm×12.5mm |
| Weight            | 0.4Kg                  |

Dimensions View Area





## Application