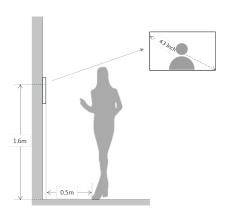

m Out               | 1                                   |
| RS485                   | -                                   |
| General                 |                                     |
| Insatllation            | Surface                             |
| Power                   | DC24V                               |
| Power Consumption       | Standby ≤1.5W, Work ≤4W             |
| Working Temperature     | -10°C~+55°C                         |

## **Features**

- 4.3" TFT LCD screen
- · Color video & audio intercom
- $\cdot$  Alarm integration
- · Sufrace mounted









| Relative Humidity | 10%~90%RH              |
|-------------------|------------------------|
| Dimensions        | 192.0mm×150.0mm×12.5mm |
| Weight            | 0.4Kg                  |

Dimensions View Area





## Application